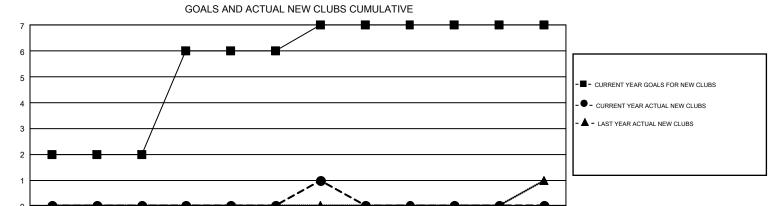

## GMT Constitutional Area 7, Group B

GMT: CLIFFORD HEYWOOD

REPORT DOES NOT INCLUDE CLUBS IN UNDISTRICTED AREAS.

| Clubs                 |               |           |               | Members               |                           |                         |                                              |  |
|-----------------------|---------------|-----------|---------------|-----------------------|---------------------------|-------------------------|----------------------------------------------|--|
| RESULTS FOR 2017-2018 |               |           |               | RESULTS FOR 2017-2018 |                           |                         |                                              |  |
| QUARTER               | NEW CLUB GOAL | NEW CLUBS | DROPPED CLUBS | QUARTER               | MEMBER GROWTH NET<br>GOAL | MEMBER GROWTH<br>ACTUAL | DROPPED MEMBERS ACTUAL (including transfers) |  |
| JULY/AUG/SEPT         | 2             | 0         | 4             | JULY/AUG/SEPT         | 18                        | 209                     | 235                                          |  |
| OCT/NOV/DEC           | 4             | 0         | 0             | OCT/NOV/DEC           | 71                        | 220                     | 264                                          |  |
| JAN/FEB/MAR           | 1             | 1         | 2             | JAN/FEB/MAR           | -24                       | 62                      | 60                                           |  |
| APR/MAY/JUNE          | 0             | 0         | 0             | APR/MAY/JUNE          | -65                       | 0                       | 0                                            |  |