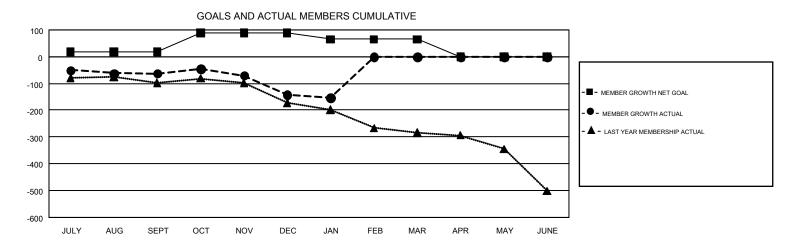

## GMT Constitutional Area 7, Group B

GMT: CLIFFORD HEYWOOD

REPORT DOES NOT INCLUDE CLUBS IN UNDISTRICTED AREAS.

| Clubs                 |               |           |               | Members               |                           |                         |                                              |  |
|-----------------------|---------------|-----------|---------------|-----------------------|---------------------------|-------------------------|----------------------------------------------|--|
| RESULTS FOR 2017-2018 |               |           |               | RESULTS FOR 2017-2018 |                           |                         |                                              |  |
| QUARTER               | NEW CLUB GOAL | NEW CLUBS | DROPPED CLUBS | QUARTER               | MEMBER GROWTH NET<br>GOAL | MEMBER GROWTH<br>ACTUAL | DROPPED MEMBERS ACTUAL (including transfers) |  |
| JULY/AUG/SEPT         | 2             | 0         | 4             | JULY/AUG/SEPT         | 18                        | 209                     | 235                                          |  |
| OCT/NOV/DEC           | 4             | 0         | 0             | OCT/NOV/DEC           | 71                        | 220                     | 264                                          |  |
| JAN/FEB/MAR           | 1             | 1         | 2             | JAN/FEB/MAR           | -24                       | 62                      | 60                                           |  |
| APR/MAY/JUNE          | 0             | 0         | 0             | APR/MAY/JUNE          | -65                       | 0                       | 0                                            |  |